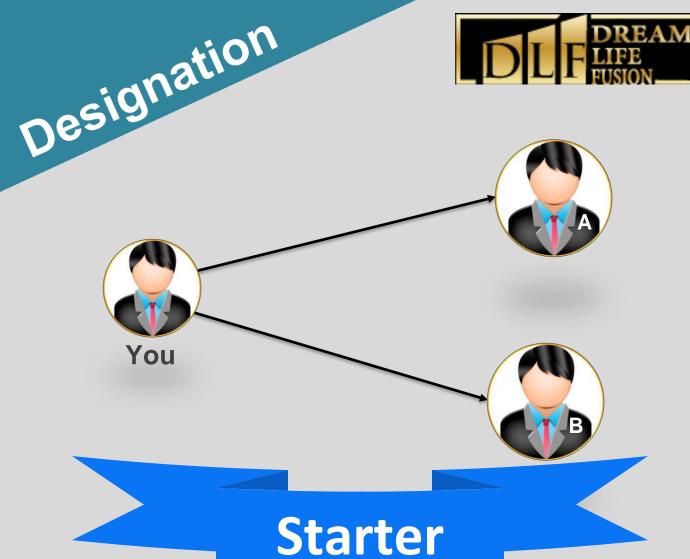

# DESIGNATION

| Beginner        |  |
|-----------------|--|
| Starter         |  |
| Sales Executive |  |
| Sales Advisor   |  |
| Manager         |  |
| Executive       |  |
| Silver          |  |
| Gold            |  |
| Ruby            |  |
| Diamond         |  |
| Black Daimond   |  |
| King            |  |

#### > SUPPORT SYSTEM

- > MANAGEMENT SUPPORT
- > TEAM SUPPORT
- > WORK SHOP (TRAINING)
- > 24/7 ONLINE BUSINESS SUPPORT

**Target: 2 Beginner** 

**Left: 1 Beginner** 

**Right: 1 Beginner** 

**Per Payout : 1000/-**