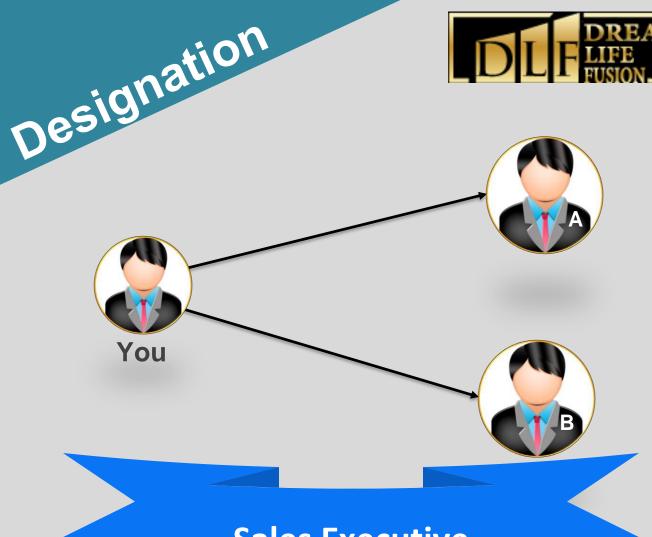

# DESIGNATION

| Beginner        |  |
|-----------------|--|
| Starter         |  |
| Sales Executive |  |
| Sales Advisor   |  |
| Manager         |  |
| Executive       |  |
| Silver          |  |
| Gold            |  |
| Ruby            |  |
| Diamond         |  |
| Black Daimond   |  |
| King            |  |

**Period: 16 Times** 

Total Income: 16000/-

**Sales Executive** 

**Target: 10 Starters** 

Left: 5 Starter

Right: 5 Starter

**Per Payout : 1500/-**

**Period: 16 Times** 